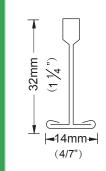

**Edge Details** 

|            | Tee System  | Length(mm) | Height(mm) | Item No.      | Class   | Color      |
|------------|-------------|------------|------------|---------------|---------|------------|
| MAIN TEE   |             | 3000       | 32         | DXT NF 3000IM | Class A | Flat White |
|            |             | 3048/10′   | 32         | DXT NF 3048IM | Class A | Flat White |
| CROSS TEE  |             | 1200       | 32         | DXT NF1200IM  | Class A | Flat White |
|            | <b>13</b> : | 1220/4′    | 32         | DXT NF1220IM  | Class A | Flat White |
| CROSS TEE  |             | 600        | 25         | DXT NF600 LMM | Class A | Flat White |
|            | Molding ®   | 610/2'     | 25         | DXT NF610 LMM | Class A | Flat White |
| WALL ANGLE | 22mm        | 3000       | 22x14      | MN 3000       | Class A | Flat White |
|            | 15          | 3000       | 15x10x11   | MS 3000       | Class A | Flat White |