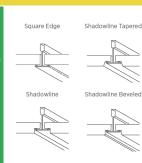

**Edge Details** 

|            | Tee System  | Length(mm) | Height(mm) | Item No.      | Class   | Color      |
|------------|-------------|------------|------------|---------------|---------|------------|
| MAIN TEE   |             | 3000       | 32         | DXT NF 3000IM | Class A | Flat White |
|            |             | 3048/10′   | 32         | DXT NF 3048IM | Class A | Flat White |
| CROSS TEE  |             | 1200       | 32         | DXT NF1200IM  | Class A | Flat White |
|            | <b>13</b> : | 1220/4′    | 32         | DXT NF1220IM  | Class A | Flat White |
| CROSS TEE  |             | 600        | 25         | DXT NF600 LMM | Class A | Flat White |
|            | Molding ®   | 610/2'     | 25         | DXT NF610 LMM | Class A | Flat White |
| WALL ANGLE | 22mm        | 3000       | 22x14      | MN 3000       | Class A | Flat White |
|            | 15          | 3000       | 15x10x11   | MS 3000       | Class A | Flat White |