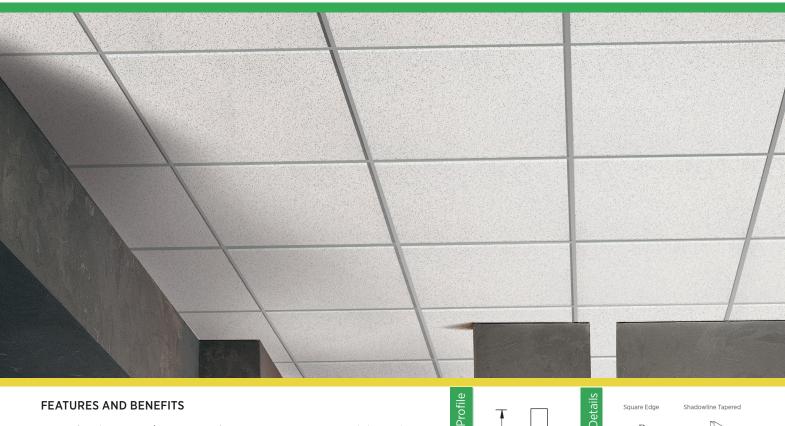

# **FEATURES AND BENEFITS**

- A refined 14mm (9/16") narrow face creating a more monolithic ceiling
- Fully compatible with square-edge and reveal-edge ceiling tiles that accepts gypsum, mineral fiber or metal ceilings.
- Advanced steel galvanization coating system on grids that resist corrosion and
- Patented proprietary QUICK-RELEASE™ cross tees that resists grids
- Complies with loading requirements of the Light Duty Classification under ASTM C635.
- Manufactured with technologically advanced, one-step manufacturing process that ensures the highest grid quality.